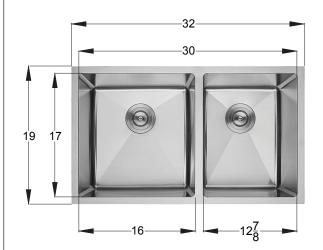

## Model: TDL3070

**Description:** Handmade Sink – Double Bowl

60/40 15mm Radius

Material/Gauge: 304 – 18/8 Stainless Steel, 16

Gauge

**Mounting Option:** Under Mount (clips included)

Suggested Cabinet Size: 34" or Larger

Outside Sink Dimensions:  $32'' \times 19'' \times 10''$ 

**Accessories Included:** Deluxe Drains Model

TDL9000

Optional Accessories: Grid Model TDL2097-SET,

Standard Drain Model TDL9005

Available as a Package: Yes, Model TDL3070-